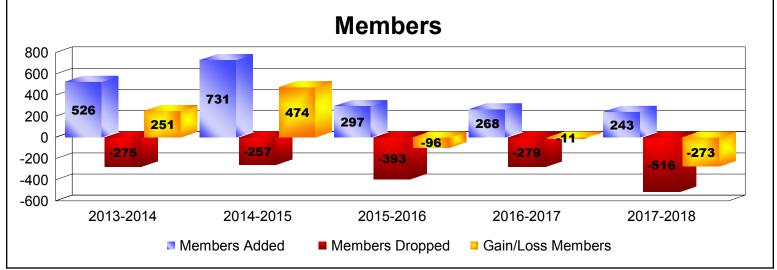

District 337 B

As of June 2018 Cumulative

| Year      | New<br>Clubs | Dropped<br>Clubs | Gain/<br>Loss<br>Clubs | New<br>Members | Charter<br>Members | Reinstate<br>Members | Transfer<br>Members | Total<br>Member<br>Added | Total<br>Members<br>Dropped | Gain/<br>Loss<br>Members |
|-----------|--------------|------------------|------------------------|----------------|--------------------|----------------------|---------------------|--------------------------|-----------------------------|--------------------------|
| 2013-2014 | 0            | -3               | -3                     | 517            | 0                  | 5                    | 4                   | 526                      | -275                        | 251                      |
| 2014-2015 | 0            | 0                | 0                      | 726            | 0                  | 5                    | 0                   | 731                      | -257                        | 474                      |
| 2015-2016 | 1            | -1               | 0                      | 270            | 20                 | 4                    | 3                   | 297                      | -393                        | -96                      |
| 2016-2017 | 0            | 0                | 0                      | 250            | 0                  | 17                   | 1                   | 268                      | -279                        | -11                      |
| 2017-2018 | 0            | -2               | -2                     | 238            | 0                  | 2                    | 3                   | 243                      | -516                        | -273                     |
| Average   | 0            | -1               | -1                     | 400            | 4                  | 7                    | 2                   | 413                      | -344                        | 69                       |