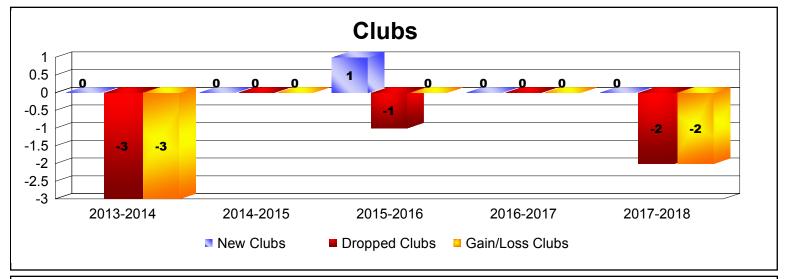

District 337 B

As of June 2018 Cumulative

| Year      | New<br>Clubs | Dropped<br>Clubs | Gain/<br>Loss<br>Clubs | New<br>Members | Charter<br>Members | Reinstate<br>Members | Transfer<br>Members | Total<br>Member<br>Added | Total<br>Members<br>Dropped | Gain/<br>Loss<br>Members |
|-----------|--------------|------------------|------------------------|----------------|--------------------|----------------------|---------------------|--------------------------|-----------------------------|--------------------------|
| 2013-2014 | 0            | -3               | -3                     | 517            | 0                  | 5                    | 4                   | 526                      | -275                        | 251                      |
| 2014-2015 | 0            | 0                | 0                      | 726            | 0                  | 5                    | 0                   | 731                      | -257                        | 474                      |
| 2015-2016 | 1            | -1               | 0                      | 270            | 20                 | 4                    | 3                   | 297                      | -393                        | -96                      |
| 2016-2017 | 0            | 0                | 0                      | 250            | 0                  | 17                   | 1                   | 268                      | -279                        | -11                      |
| 2017-2018 | 0            | -2               | -2                     | 238            | 0                  | 2                    | 3                   | 243                      | -516                        | -273                     |
| Average   | 0            | -1               | -1                     | 400            | 4                  | 7                    | 2                   | 413                      | -344                        | 69                       |